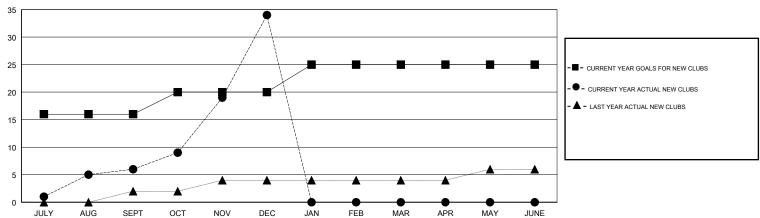

#### **LOCATION PAKISTAN** KHAGENDRA SITAULA **GMT CA** Clubs Members RESULTS FOR 2017-2018 RESULTS FOR 2017-2018 NEW CLUBS NEW CLUB GOAL DROPPED CLUBS MEMBER GROWTH NET MEMBER GROWTH DROPPED QUARTER QUARTER GOAL ACTUAL MEMBERS ACTUAL (including transfers) 16 6 3 370 278 78 JULY/AUG/SEPT JULY/AUG/SEPT 28 130 1,091 117 OCT/NOV/DEC OCT/NOV/DEC 0 5 0 0 0 200 JAN/FEB/MAR JAN/FEB/MAR 0 0 0 0 0 50 APR/MAY/JUNE APR/MAY/JUNE

## GOALS AND ACTUAL NEW CLUBS CUMULATIVE