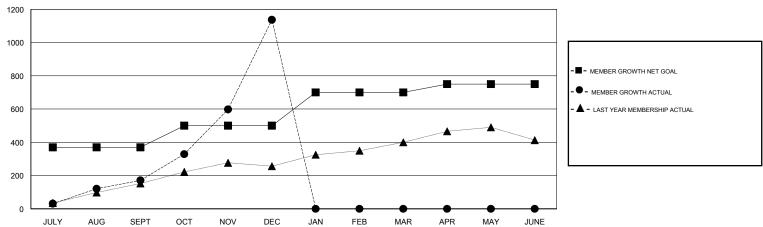

#### **LOCATION PAKISTAN** KHAGENDRA SITAULA **GMT CA** Clubs Members RESULTS FOR 2017-2018 RESULTS FOR 2017-2018 NEW CLUBS NEW CLUB GOAL DROPPED CLUBS MEMBER GROWTH NET MEMBER GROWTH DROPPED QUARTER QUARTER GOAL ACTUAL MEMBERS ACTUAL (including transfers) 16 6 3 370 278 78 JULY/AUG/SEPT JULY/AUG/SEPT 28 130 1,091 117 OCT/NOV/DEC OCT/NOV/DEC 0 5 0 0 0 200 JAN/FEB/MAR JAN/FEB/MAR 0 0 0 0 0 50 APR/MAY/JUNE APR/MAY/JUNE

## GOALS AND ACTUAL MEMBERS CUMULATIVE

| DROPPED CLUBS: 4  DROPPED MEMBERS |     | 83 CLUBS OF 116 ADDED 1 OR MORE NEW MEMBERS | GENDER DIST  MALE  FEMALE  Women Percenta | 7 TRIBUTION<br>2,566 (82.14%)<br>558 (17.86%)<br>ge Fiscal Year Goal: 4% |       |
|-----------------------------------|-----|---------------------------------------------|-------------------------------------------|--------------------------------------------------------------------------|-------|
| DECEASED                          | 0   | CLICK HERE FOR CUMULATIVE                   | TOTAL FAMILY UNIT MEMBERS                 |                                                                          | 1,596 |
| CLUB CANCELLED                    | 74  | MEMBERSHIP DATA                             |                                           |                                                                          | 4 455 |
| OTHER                             | 121 |                                             | FAMILY MEMBERS F                          | FAMILY MEMBERS PAYING HALF 1,15                                          |       |
| TOTAL                             | 195 |                                             |                                           |                                                                          |       |